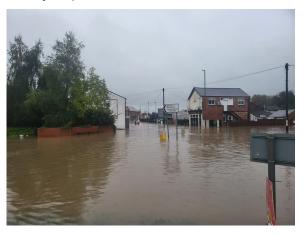

## **Storm Babet update**

 Following the passage of Storm Babet, all staff at McLarens have been busy assisting policyholders this week, and working hard with our adjacencies to get homes and businesses up and running as swiftly as possible.

- There will be much hard work ahead, although we are as committed as ever to restoring normality for the unfortunate people affected following the widespread damage caused.
- We are delighted to confirm our service levels have not faltered during a week of extremely high intake, and we will continue to drive our market leading service.