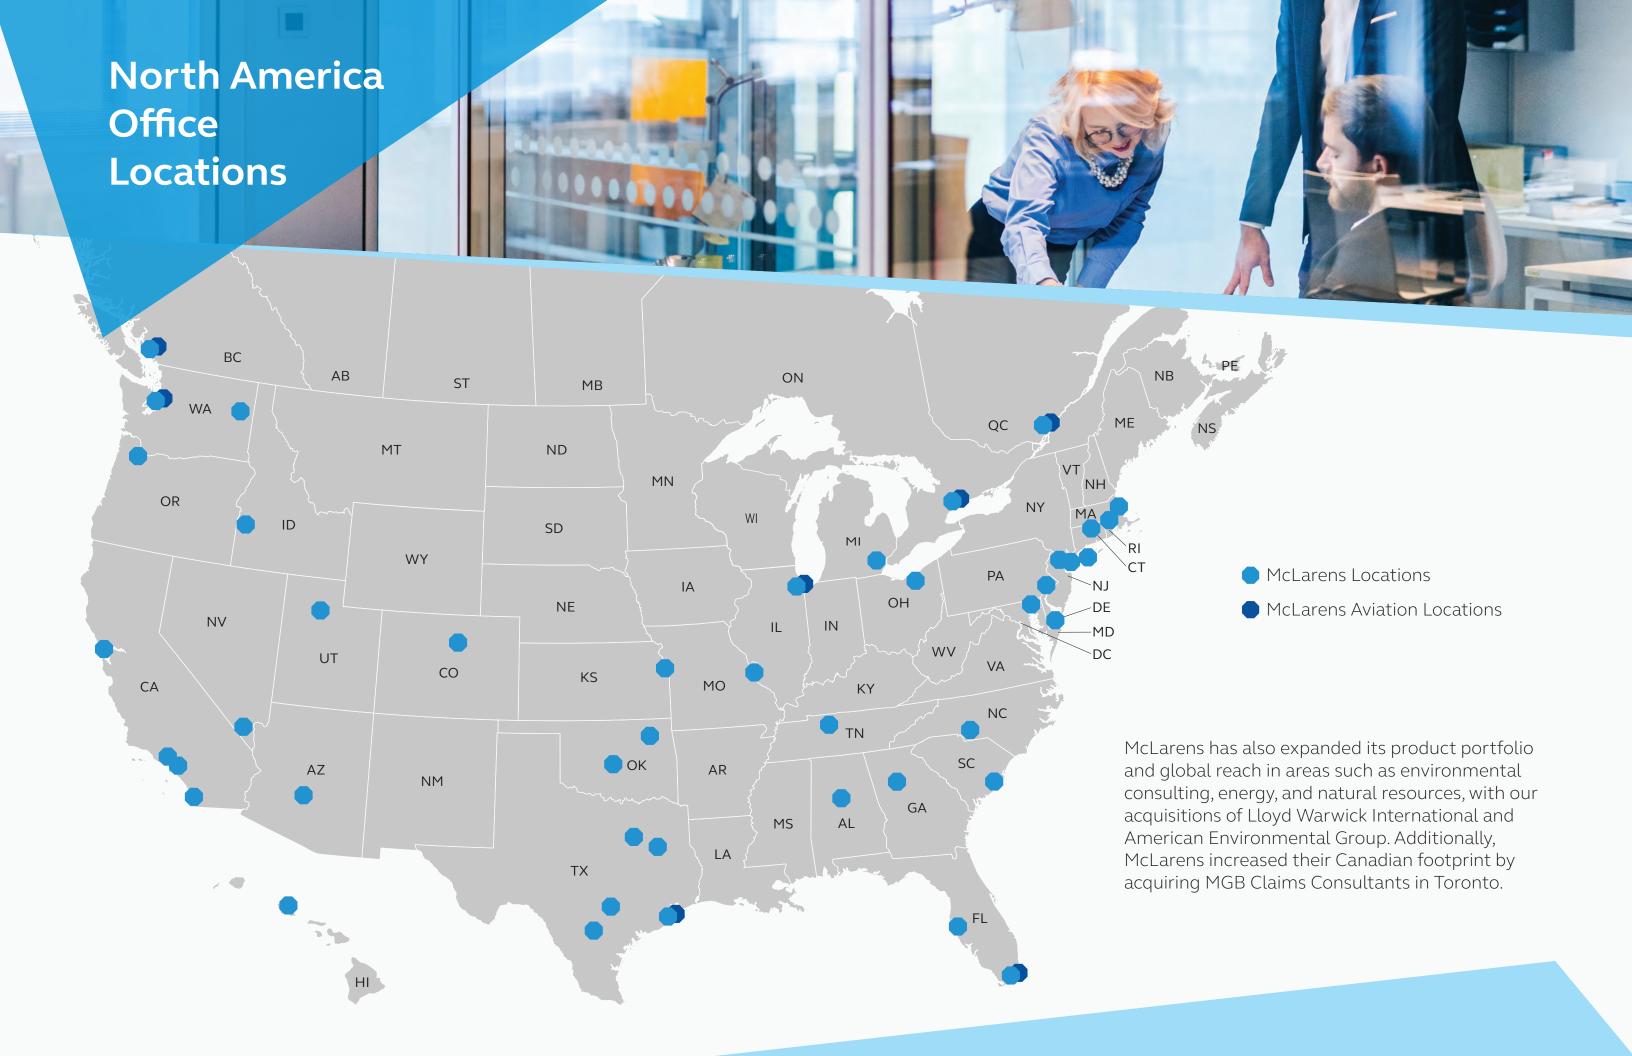

## Local Expertise

McLarens service locations in North America are strategically located to respond rapidly to clients at any time. With the resources of its integrated global network, McLarens is committed to providing quality services to local insurance markets and its customers. We have experience and technical expertise in each of our specialties, with a combination of local and regional specialists managing complex losses, whether these involve Builder's Risk, Construction Defect, Machinery Breakdown, or Power & Energy for example.